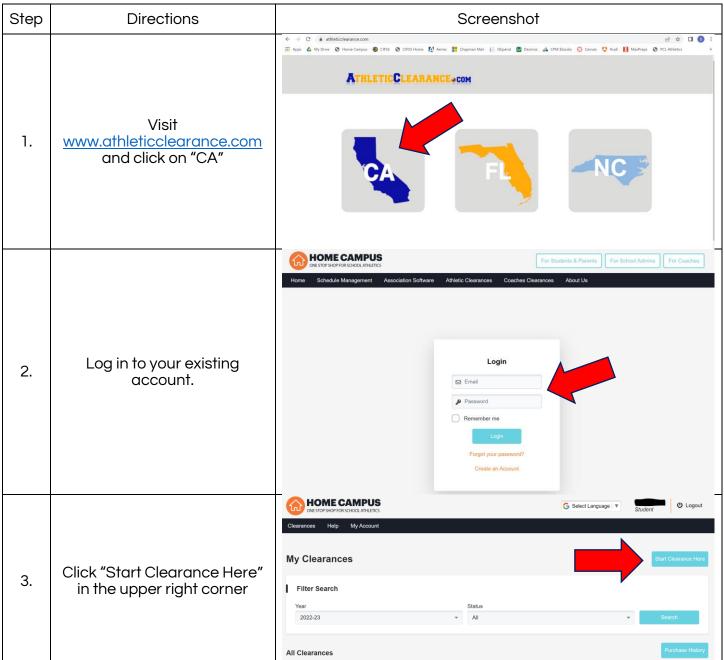

Next is the signatures section. In this section both the parent/guardian and the student will need to read the form(s) provided and type in their name on the line requesting an online signature indicating that you have read, understood, and will adhere to the corresponding text. Your signature must be an exact match to the information that was entered on the Student and Parent Information Page or you will not be able to continue past this page. If you would like to download any of the forms, please click the arrow on the top right of the document. If you would like to print any of the forms, please click the printer next to the arrow. Once you have completed the signatures, click "Save and Continue".