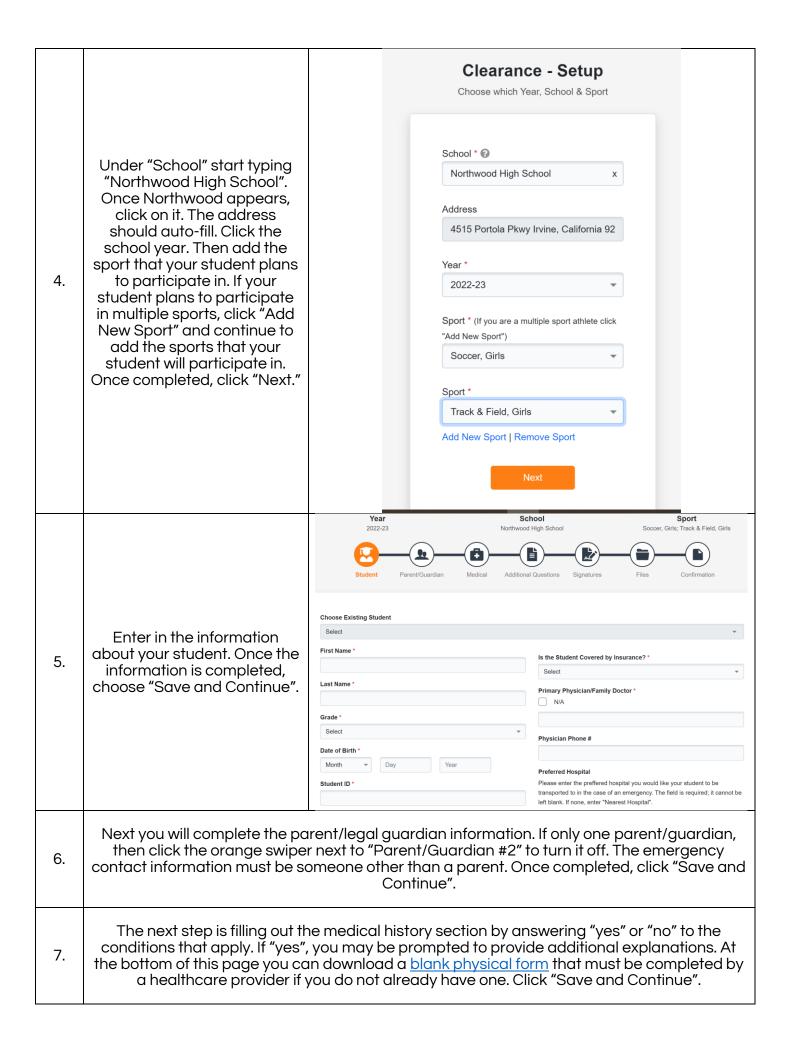

8.

9.

11.

The physical form must be filled-out by the healthcare provider who is conducting the physical. Physical forms are valid for 1 full year from the date of the exam. Once completed, scan the physical form. Under "Physical Form" click the blue plus sign, then click "Browse" to upload the completed physical form. If you need to add more than one file, you can click the blue plus sign again to add another file.

Under "Proof of Insurance" you must upload a photo of your medical insurance card. Then click "Save and Continue".

At the bottom of the confirmation message, click "Print". Sign this form, scan it and save it to your computer, then click "Back to Clearances". Once on the screen below, click "Files". Click the blue plus sign under "Confirmation Page" to upload the signed confirmation page. Click "Save and Continue" then "Back to Clearances". And you are done!