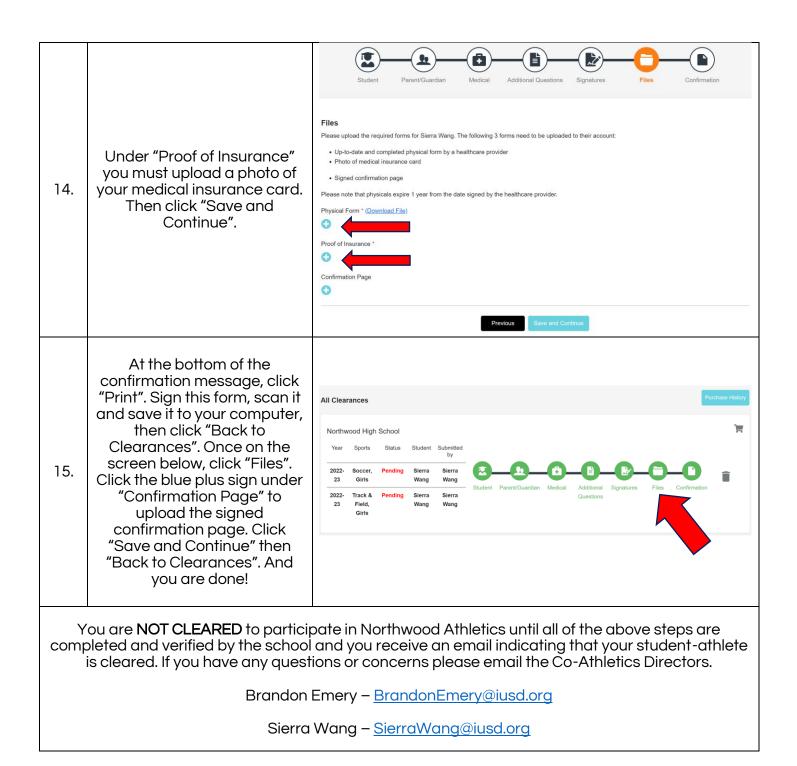

n the Student and Parent Information Page. If you would like to download any of the forms, please click the printer next be to read the arrow. Once you have completed the signatures, click "Save and Continue". |  |  |
| 13. | The physical form must be filled-out by the healthcare provider who is conducting the physical. Physical forms are valid for 1 full year from the date of the exam. Once completed, scan the physical form. Under "Physical Form" click the blue plus sign, then click "Browse" to upload the completed physical form. If you need to add more than one file, you can click the blue plus sign again to add another file.                                                                                                                                                            |  |  |